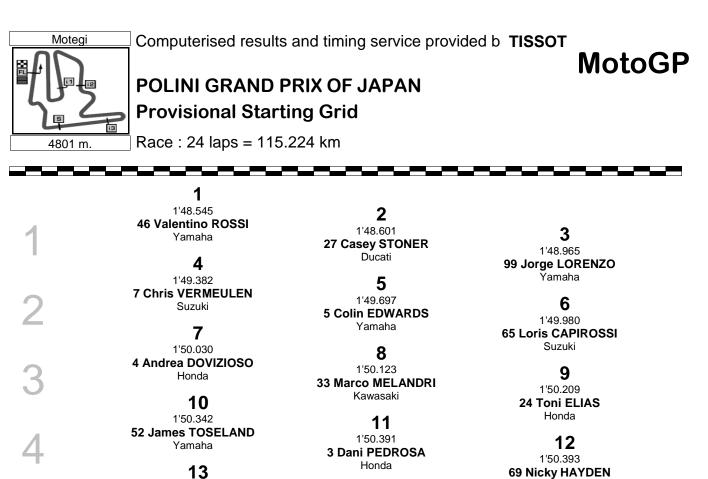

14

1'50.538

**59 Sete GIBERNAU** 

Ducati

17

1'51.643

36 Mika KALLIO

Ducati

1'50.404 72 Yuki TAKAHASHI Honda

**16** 1'50.669 **14 Randy DE PUNIET** Honda

The results are provisional until the end of the limit for protest and appeals and until the ratification of the Event Management Committee.

Official MotoGP Timing by**TISSOT** www.motogp.com

Ducati

15

1'50.601

15 Alex DE ANGELIS Honda

18

1'51.929

88 Niccolo CANEPA Ducati