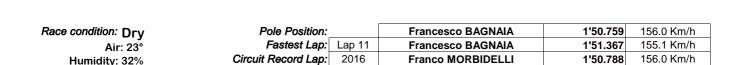

## Moto2™

Km/h

1'49.961

### **MOTUL GRAND PRIX OF JAPAN**

Team

Circuit Best Lap:

#### Classification after 22 laps = 105.622 km

Gap

157.1 Km/h

2016

Motorcycle

Johann ZARCO

Total Time

12:05'00 SIGHTING LAP START 12:18'00 **WARM UP LAP START** 12:20'48 **RACE START** 12:22'49 No jump start crashed out - Rider OK 12:28'01 Simone CORSI 12:39'32 Federico FULIGNI crashed out - Rider OK 12:40'40 Federico FULIGNI re-joined race 12:41'13 Federico FULIGNI entered pits and retired 12:45'54 Jorge NAVARRO crashed out - Rider OK 13:03'02 Bo BENDSNEYDER retired